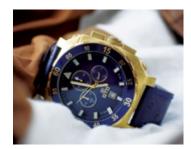

## **DINO: A STYLISH GEOMETRY**

Dino models distinguish themselves to other watches thanks to the originality of their case shape, which is squared and curved at the same time. Considered as the most fashion model of GTO collection, this seductive watch proposes a declination of several colors into three models: classic Dino GT, attractive Dino Gold and sparkling Dino Exclusive. This complete range gives a wide choice to find the style which is the most suitable for anyone.

## A WATCH AS WELL ELEGANTE AS PRACTICAL

If some models of Dino collection offer chic and sober colors, others are more colored and eccentrics.

Whatever the chosen model, the ostrich leather style trap perfectly matches with the color of the watch.