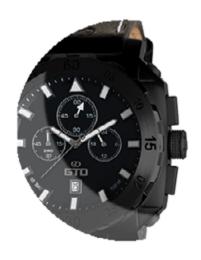

## **DINO: A STYLISH GEOMETRY**

Dino models distinguish themselves to other watches thanks to the originality of their case shape, which is squared and curved at the same time. Considered as the most fashion model of GTO collection, this seductive watch proposes a declination of several colors into three models: classic Dino GT, attractive Dino Gold and sparkling Dino Exclusive. This complete range gives a wide choice to find the style which is the most suitable for anyone.

## A WATCH AS WELL ELEGANTE AS PRACTICAL

If some models of Dino collection offer chic and sober colors, others are more colored and eccentrics.

Whatever the chosen model, the ostrich leather style trap perfectly matches with the color of the watch.