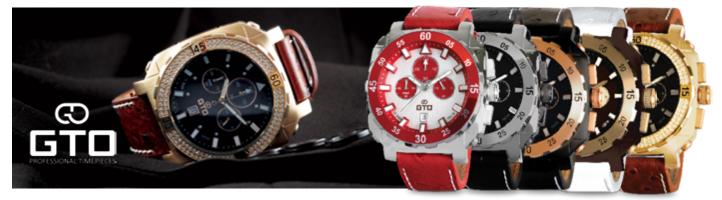

## **DINO: A STYLISH GEOMETRY**

Dino models distinguish themselves to other watches thanks to the originality of their case shape, which is squared and curved at the same time. Considered as the most fashion model of GTO collection, this seductive watch proposes a declination of several colors into three models: classic Dino GT, attractive Dino Gold and sparkling Dino Exclusive. This complete range gives a wide choice to find the style which is the most suitable for anyone.

## A WATCH AS WELL ELEGANTE AS PRACTICAL

If some models of Dino collection offer chic and sober colors, others are more colored and eccentrics.

Whatever the chosen model, the ostrich leather style trap perfectly matches with the color of the watch.

Dino models and its imposing diameter of 50 mm have technical functions such as chronograph with rattrapante hand, GMT 24 hours and date