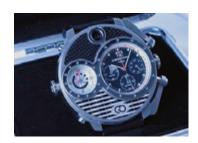

GTO brand has designed this new unconventional model with a diameter of 55 mm, which enables to possess two different movements and to adjust two different time zones in the same case.

## PIT LANE WATCH

Pit Lane watch is inspired by a front car grid, and is defined as a fast and unisex watch.

Its car racing character comes to light particularly thanks to its setting pushbuttons. It reminds of a camshaft, with an omnipresence of carbon effect.

Pit Lane model is endowed with a sturdy steel and ergonomic case which permits it to resist to shocks and a no-scratchable mineral glass.

The leather strap is the comfort signature of this model. With its design, it will throw its buyer directly into the interior of the most beautiful racing cars.