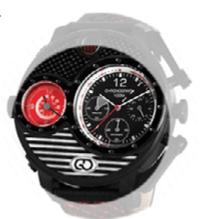

GTO brand has designed this new unconventional model with a diameter of 55 mm, which enables to possess two different movements and to adjust two different time zones in the same case.

## PIT LANE WATCH

Pit Lane watch is inspired by a front car grid, and is defined as a fast and unisex watch.

Its car racing character comes to light particularly thanks to its setting pushbuttons. It reminds of a camshaft, with an omnipresence of carbon effect.

Pit Lane model is endowed with a sturdy steel and ergonomic case which permits it to resist to shocks and a no-scratchable mineral glass.

The leather strap is the comfort signature of this model. With its design, it will throw its buyer directly into the interior of the most beautiful racing cars.