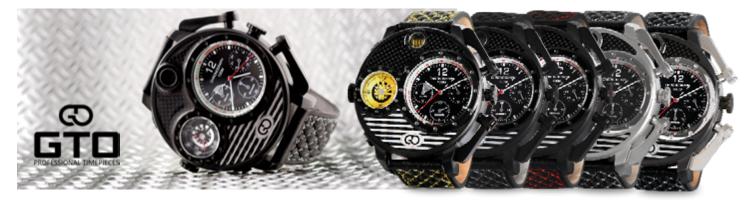

## PIT LANE MODEL : AN IMPRESSIVE TIMEPIECE

Lyon, immediate release

The watches and accessories brand GTO, presents its inescapable model with a highly technological appearance.

## DUAL FUNCTION FOR A UNIQUE STYLE

Pit Lane model, with its aestheticism inspired by motorsports, has been conceived according to the conductive line of GTO collection and keeps a sporty look thanks to its details.

GTO brand has designed this new unconventional model with a diameter of 55 mm, which enables to possess two different movements and to adjust two different time zones in the same case.

## PIT LANE WATCH

Pit Lane watch is inspired by a front car grid, and is defined as a fast and unisex watch.

Its car racing character comes to light particularly thanks to its setting pushbuttons. It reminds of a camshaft, with an omnipresence of carbon effect.