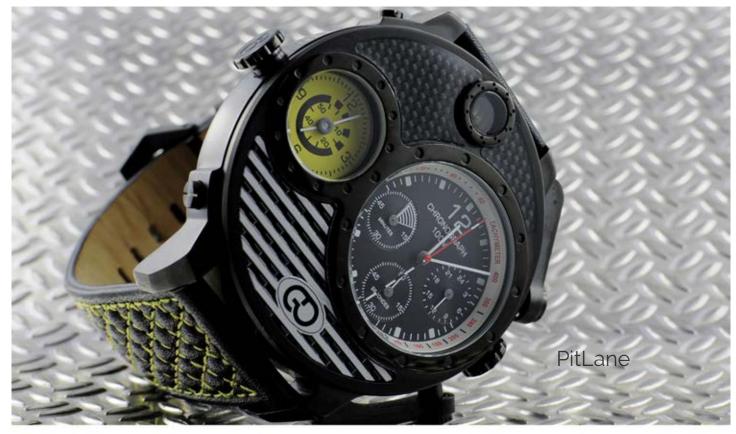

### **PITLANE**

With its amazing design, Pitlane presents a dual time zone which makes it an unconventional model. The carbon and sports front car grid effects give it a sporty and fashion style.

This impressive timepiece is still comfortable thanks to the quality of its ergonomic case.