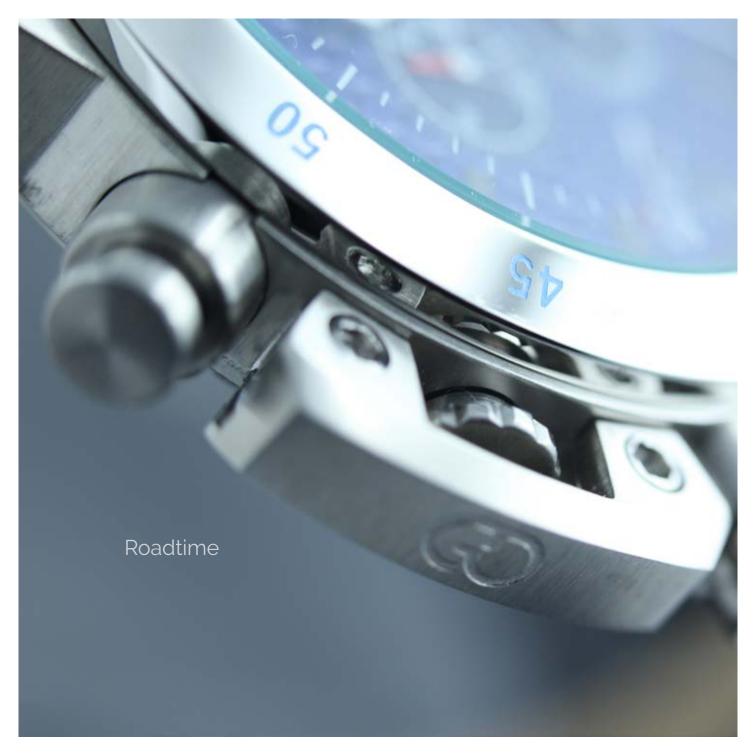

### **ROADTIME**

Unusual thanks to its specific inverted buttons, Roadtime ensures an absolute comfort. Made with a meticulous sense of details, this model finds its harmony with its assortment of colors: from the dial, stitching strap and extern bezel engraving.

Available in four colors, Roadtime model surprises with its brightness.