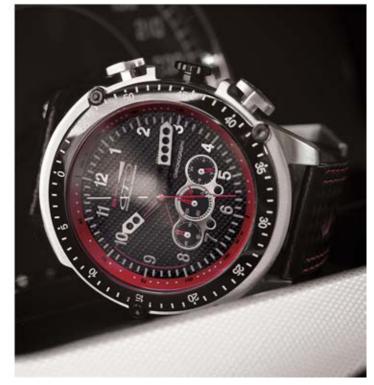

### **WARM UP**

Developed for racing competition, the Warm Up signature case put you in the driver seat.

Its speed calculation and race time management functions make the Warm Up a suitable watch for motorsports practice.