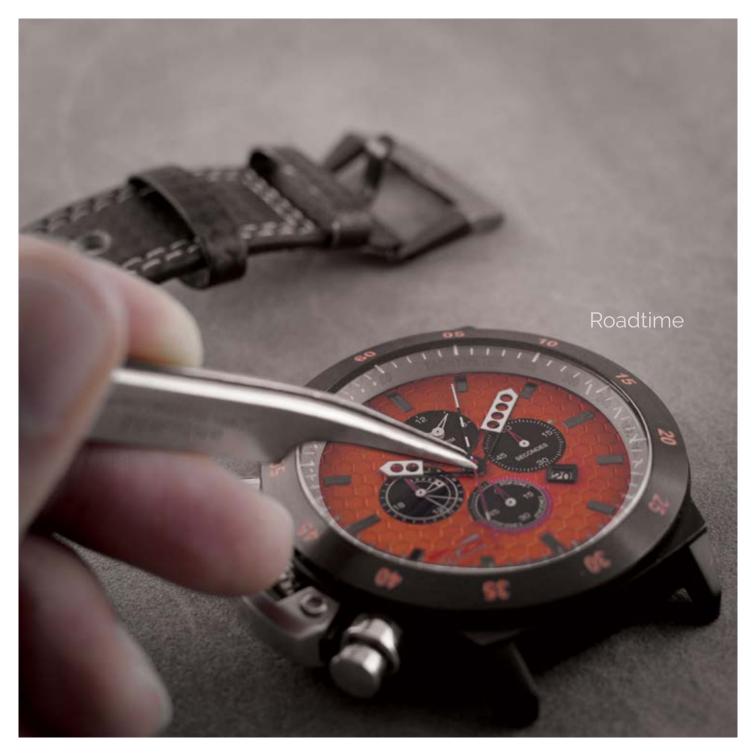

### **ROADTIME**

Unusual thanks to its specific inverted buttons, Roadtime ensures an absolute comfort. Made with a meticulous sense of details, this model finds its harmony with its assortment of colors: from the dial, stitching strap and extern bezel engraving.

Available in four colors, Roadtime model surprises with its brightness.