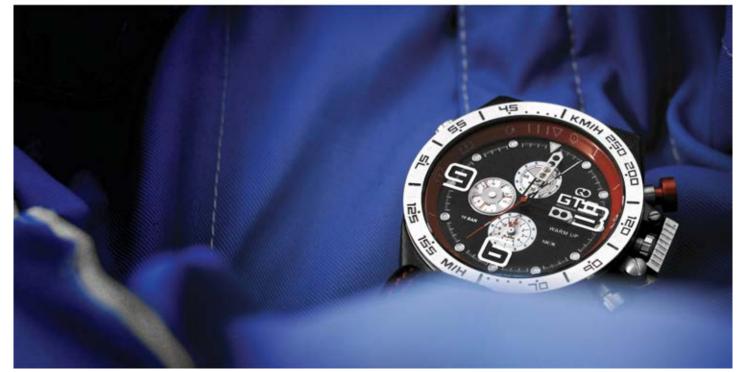

### **WARM UP**

Developed for racing competition, the Warm Up signature case put you in the driver seat.

Its speed calculation and race time management functions make the Warm Up a suitable watch for motorsports practice.