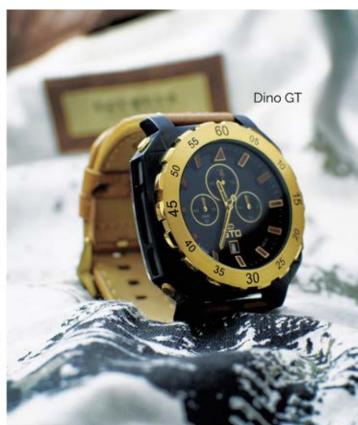

### DINO

Delicately graphic, Dino model seduces thanks to its dial's relieves which reveal its brightness. Available in several colors, its elegance is timeless.

Considered as the more fashionable watch of GTO collection, Dino offers a range of three models: Dino GT, Dino Gold and Dino Exclusive.