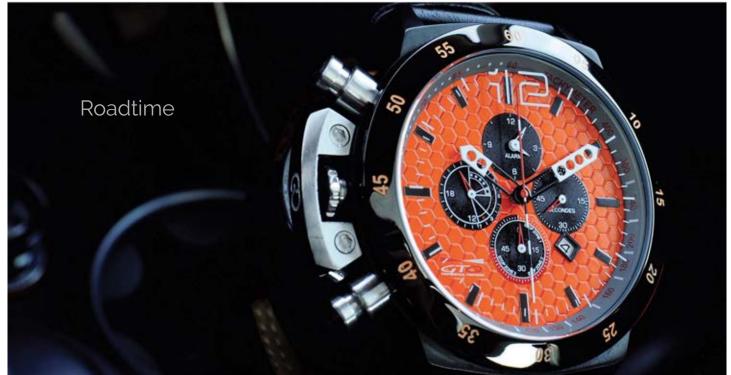

### **ROADTIME**

Unusual thanks to its specific inverted buttons, Roadtime ensures an absolute comfort. Made with a meticulous sense of details, this model finds its harmony with its assortment of colors: from the dial, stitching strap and extern bezel engraving.

Available in four colors, Roadtime model surprises with its brightness.