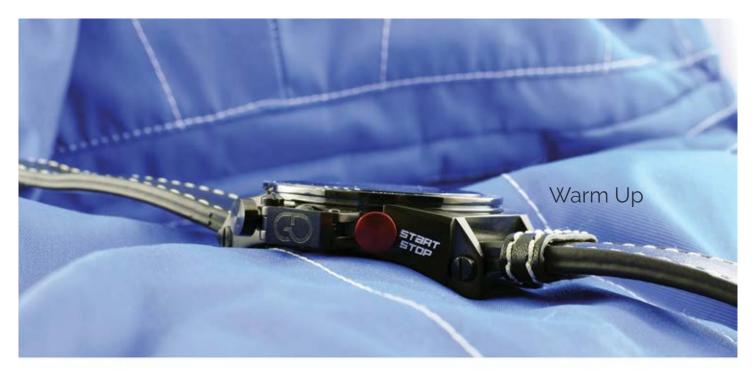

### **WARM UP**

Developed for racing competition, the Warm Up signature case put you in the driver seat.

Its speed calculation and race time management functions make the Warm Up a suitable watch for motorsports practice.