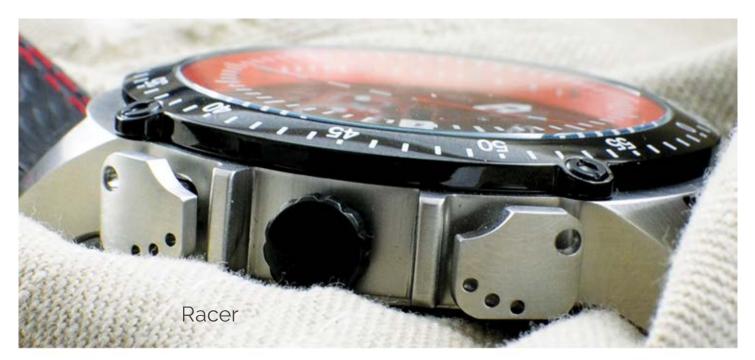

### RACER

Thanks to its carbon-steel alloy, Racer model offers a surprising lightness. Pushbuttons represented by brake pedals, a speed bezel for strong sensations: this watch is a real daily sportive partner.

First model created by GTO designers, it imposes its sporty look and its elegance from all perspectives.