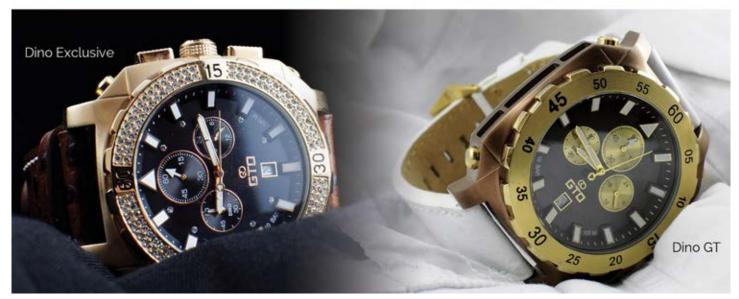

### DINO

Delicately graphic, Dino model seduces thanks to its dial's relieves which reveal its brightness. Available in several colors, its elegance is timeless.

Considered as the more fashionable watch of GTO collection, Dino offers a range of three models: Dino GT, Dino Gold and Dino Exclusive.