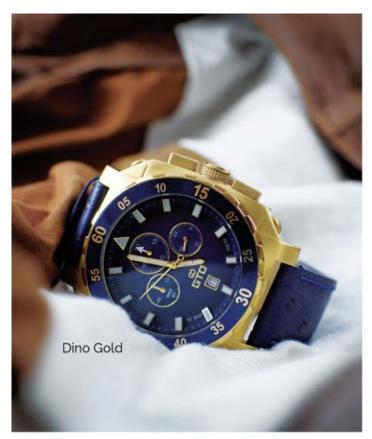

### DINO

Delicately graphic, Dino model seduces thanks to its dial's relieves which reveal its brightness. Available in several colors, its elegance is timeless.

Considered as the more fashionable watch of GTO collection, Dino offers a range of three models: Dino GT, Dino Gold and Dino Exclusive.