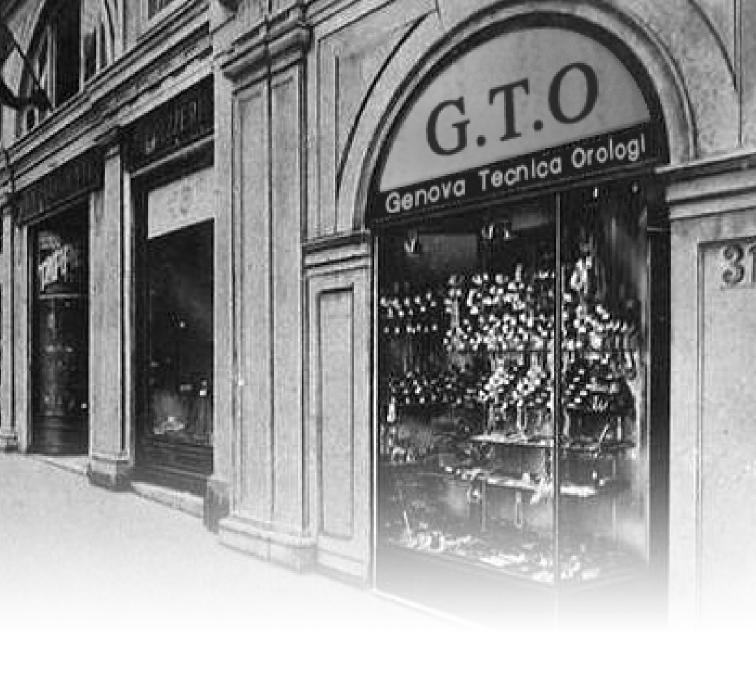

#### **GTO: IT'S TIME TO RACE**

1930: Philippe Gaso's grandfather opened his own watch store named "Genova Tecnica Orologi" at Genoa (Italy). He repaired and sold the first waterproof wristwatches endowed with automatic movement.