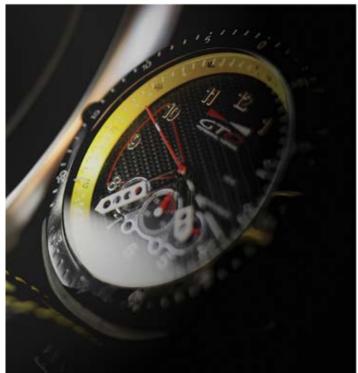

### RACER

Thanks to its carbon-steel alloy, Racer model offers a surprising lightness. Pushbuttons represented by brake pedals, a speed bezel for strong sensations: this watch is a real daily sportive partner.

First model created by GTO designers, it imposes its sporty look and its elegance from all perspectives.